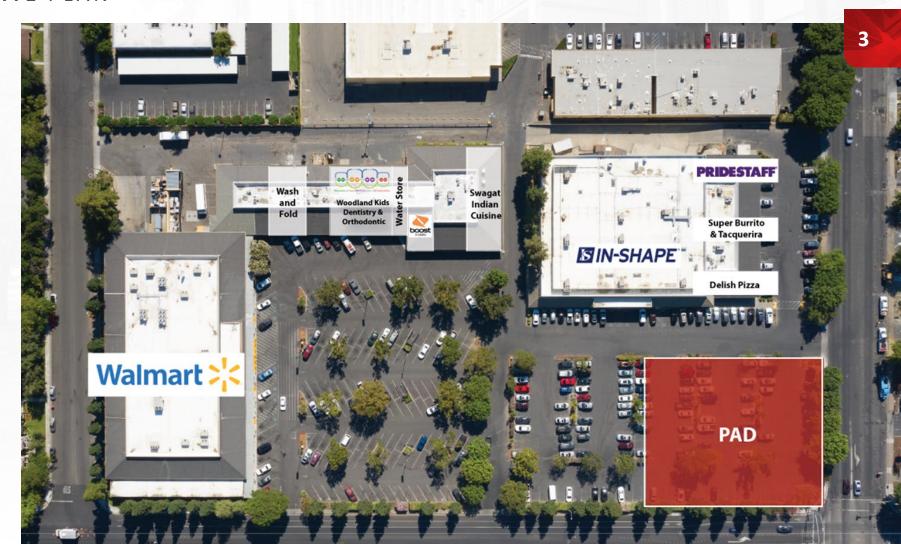

## SITE PLAN

## PROPERTY INFORMATION

LEASE RATE Contact Broker

**AVAILABLE PAD** ± 30,500 SF / 0.70 ACRES

**LEASE TERMS** Negotiable

TRAFFIC California Street± 4.2 K ADT West Main Street ± 13.6 K ADT

#### PROPERTY HIGHTLIGHTS

Pad space available for lease in Shade Tree Plaza located in Woodland, CA. Shopping center is newly updated and surrounded by national retailers.

- Ground Lease OR Build-to-Suit Pad opportunity at signalized intersection
- Newly Updated Retail Center with Walmart Neighborhood Market and In-Shape Health Club anchors
- Centrally located in Woodland near Central Business
- District, Main Street and Woodland High School
- Nearby retailers include La Superior Market, Nugget
- Market, Raley's, Big Lots, Dollar General, Walgreens, Rite Aid, McDonald's, and Baskin Robbins