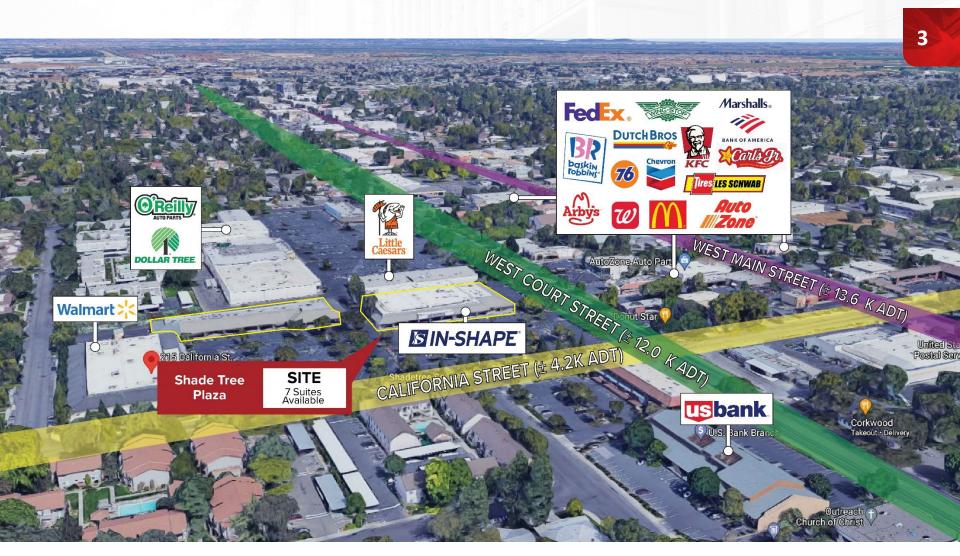

## MARKET VIEW

## PROPERTY INFORMATION

LEASE RATE Contact Broker

**AVAILABLE PAD** ± 30,500 SF / 0.70 ACRES

**LEASE TERMS** Negotiable

TRAFFIC California Street± 4.2 K ADT West Main Street ± 13.6 K ADT

#### PROPERTY HIGHTLIGHTS

Pad space available for lease in Shade Tree Plaza located in Woodland, CA. Shopping center is newly updated and surrounded by national retailers.

- Ground Lease OR Build-to-Suit Pad opportunity at signalized intersection
- Newly Updated Retail Center with Walmart Neighborhood Market and In-Shape Health Club anchors
- Centrally located in Woodland near Central Business
- District, Main Street and Woodland High School
- Nearby retailers include La Superior Market, Nugget
- Market, Raley's, Big Lots, Dollar General, Walgreens, Rite Aid, McDonald's, and Baskin Robbins