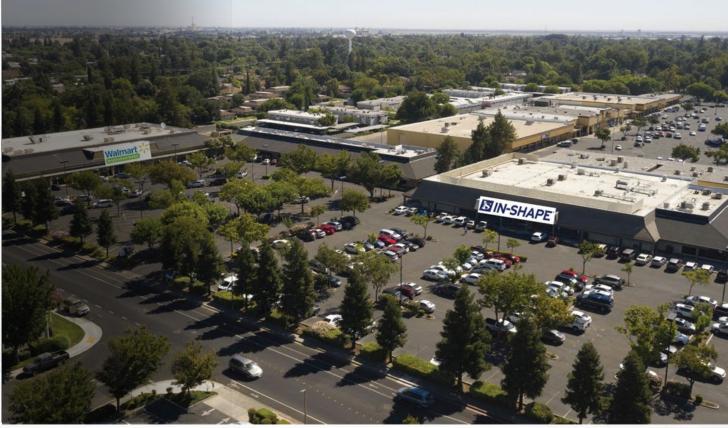

#### PROPERTY HIGHTLIGHTS

Pad space available for lease in Shade Tree Plaza located in Woodland, CA. Shopping center is newly updated and surrounded by national retailers.

- Ground Lease OR Build-to-Suit Pad opportunity at signalized intersection
- Newly Updated Retail Center with Walmart Neighborhood Market and In-Shape Health Club anchors
- Centrally located in Woodland near Central Business
- District, Main Street and Woodland High School
- Nearby retailers include La Superior Market, Nugget
- Market, Raley's, Big Lots, Dollar General, Walgreens, Rite Aid, McDonald's, and Baskin Robbins