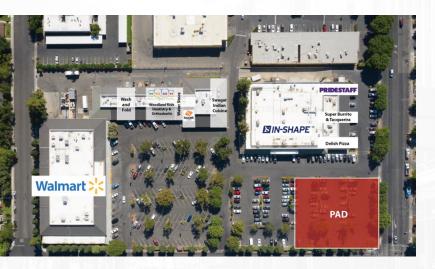

## SITE PLAN

## PROPERTY INFORMATION

LEASE RATE Contact Broker

**AVAILABLE PAD** ± 30,500 SF / 0.70 ACRES

**LEASE TERMS** Negotiable

TRAFFIC California Street± 4.2 K ADT West Main Street ± 13.6 K ADT

#### PROPERTY HIGHTLIGHTS

Pad space available for lease in Shade Tree Plaza located in Woodland, CA. Shopping center is newly updated and surrounded by national retailers.

- Ground Lease OR Build-to-Suit Pad opportunity at signalized intersection
- Newly Updated Retail Center with Walmart Neighborhood Market and In-Shape Health Club anchors
- Centrally located in Woodland near Central Business
- District, Main Street and Woodland High School
- Nearby retailers include La Superior Market, Nugget
- Market, Raley's, Big Lots, Dollar General, Walgreens, Rite Aid, McDonald's, and Baskin Robbins