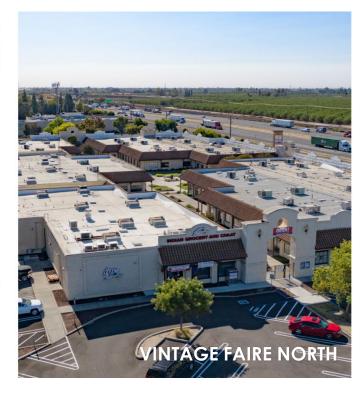

#### Located in the desirable

## VINTAGE FAIRE NORTH

Vintage Faire North is conveniently located between the Vintage Faire Mall and the Target Shopping Center