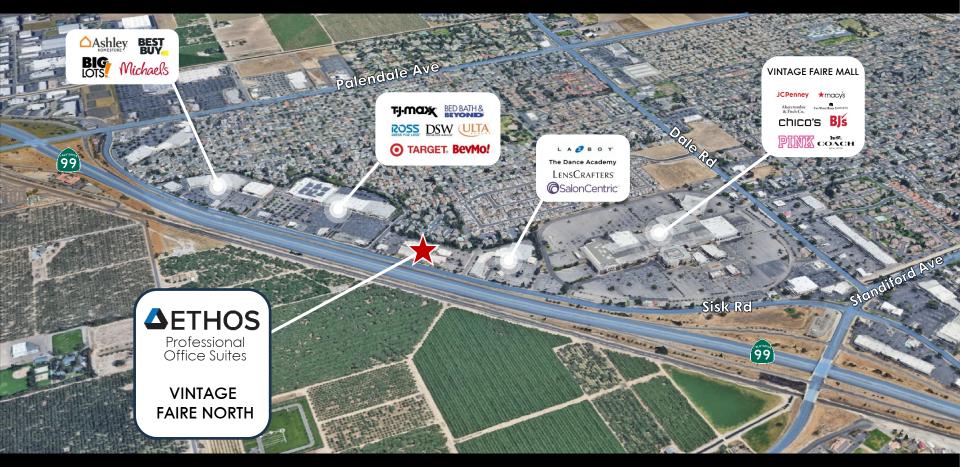

#### Located in the desirable

## VINTAGE FAIRE NORTH

Vintage Faire North is conveniently located between the Vintage Faire Mall and the Target Shopping Center