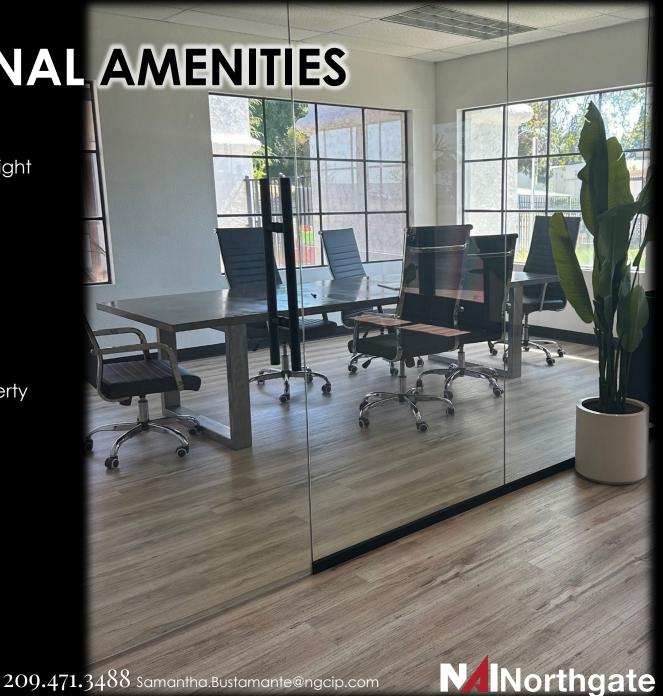

# **△**ETHOS

- Stylish and Comfortable Lobby
- Complimentary Coffee Station
- 24/7 Access with combination locks
- Surveillance cameras throughout

**△**ETHOS PROFESSIONAL AMENITIES

- Conference room surrounded by natural light
- Large break room with kitchen
- Secure, landscaped courtyard area
- Multiple restrooms
- Newly renovated property improvements