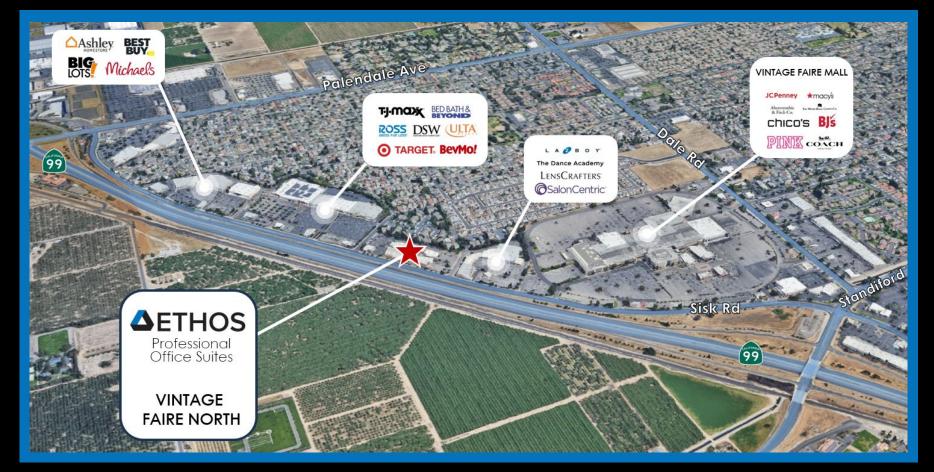

## VINTAGE FAIRE NORTH

Vintage Faire North is conveniently located between the Vintage Faire Mall and the Target Shopping Center