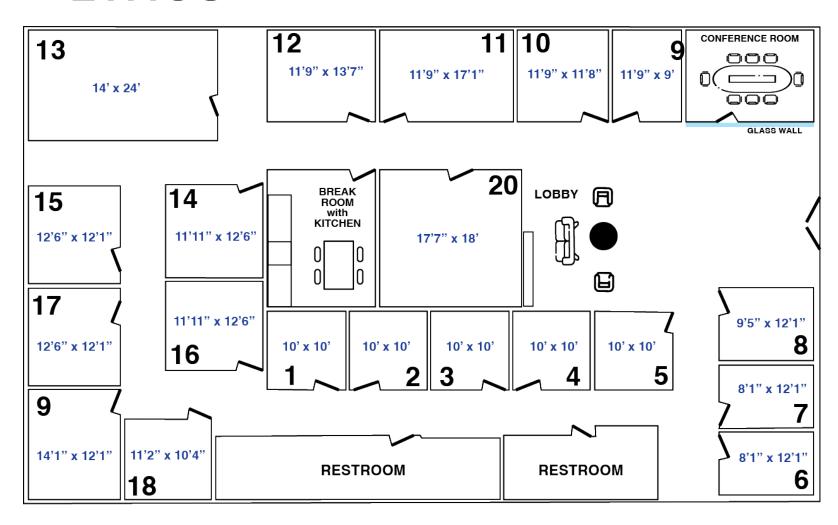

600 Sisk Rd – Modesto, CA





### **△**ETHOS PRIVATE MODERN OFFICE SUITES

- Customize your private office space
- Bring in your own furniture or select one of our stylish pre-furnished options (additional fees may apply)
- Secure, business-grade Wi-Fi internet access
- Convenient and abundant parking
- A modern work environment within a community of local business professionals

**OFFICE SUITES RANGING FROM** 

+110 - 500 SF



# **△**ETHOS

- Stylish and Comfortable Lobby
- Complimentary Coffee Station
- 24/7 Access with combination locks
- Surveillance cameras throughout



**△**ETHOS PROFESSIONAL AMENITIES

- Conference room surrounded by natural light
- Large break room with kitchen
- Secure, landscaped courtyard area
- Multiple restrooms
- Newly renovated property improvements







### JOIN OUR COMMUNITY OF LOCAL BUSINESS PROFESSIONALS











#### Located in the desirable

## VINTAGE FAIRE NORTH



Vintage Faire North is conveniently located between the Vintage Faire Mall and the Target Shopping Center