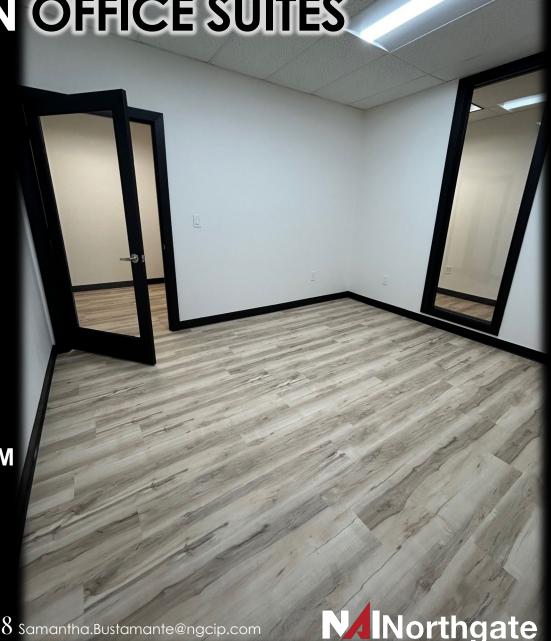

### **△**ETHOS PRIVATE MODERN OFFICE SUITES

- Customize your private office space
- Bring in your own furniture or select one of our stylish pre-furnished options (additional fees may apply)
- Secure, business-grade Wi-Fi internet access
- Convenient and abundant parking
- A modern work environment within a community of local business professionals

**OFFICE SUITES RANGING FROM** 

+110 - 500 SF