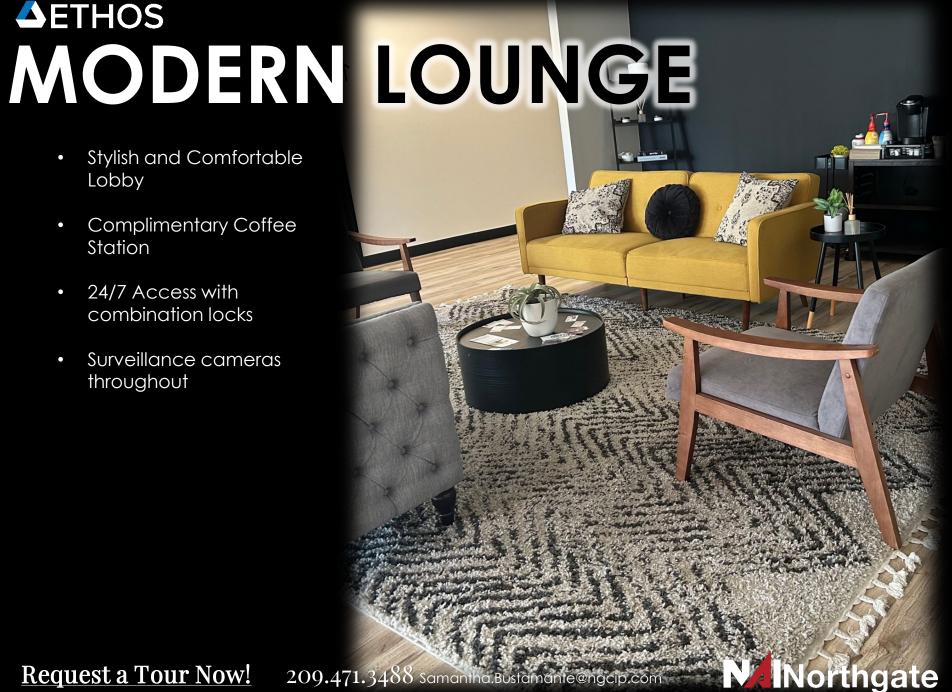

# **△**ETHOS

- Stylish and Comfortable Lobby
- Complimentary Coffee Station
- 24/7 Access with combination locks
- Surveillance cameras throughout

**△**ETHOS PROFESSIONAL AMENITIES

- Conference room surrounded by natural light
- Large break room with kitchen
- Secure, landscaped courtyard area
- Multiple restrooms
- Newly renovated property improvements