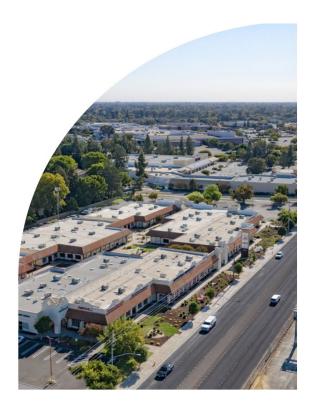

## VINTAGE FAIRE NORTH

Vintage Faire North is conveniently located between the Vintage Faire Mall and the Target Shopping Center