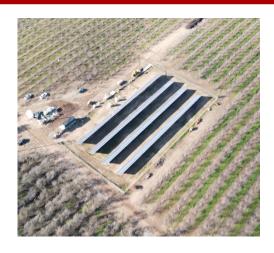

#### PROPERTY OVERVIEW

Installation of 2 solar sites has reduced the cost of operating expenses.

| SALE/LEASE PRICE:    | Contact Broker |
|----------------------|----------------|
| APN: 020-003-010-000 | 319.2 Acres    |
| APN: 019-030-005-000 | 61.54 Acres    |
| ZONING:              | Agriculture    |
| WILLIAMSON ACT:      | Yes            |
| WATER SOURCE:        | Well           |
| SOLAR:               | 2 Sites        |
|                      |                |