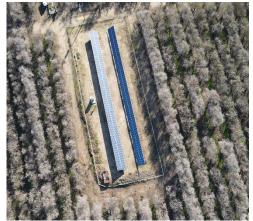

#### PROPERTY OVERVIEW

Installation of 2 solar sites has reduced the cost of operating expenses.

| SALE/LEASE PRICE:    | Contact Broker |
|----------------------|----------------|
| APN: 020-003-010-000 | 319.2 Acres    |
| APN: 019-030-005-000 | 61.54 Acres    |
| ZONING:              | Agriculture    |
| WILLIAMSON ACT:      | Yes            |
| WATER SOURCE:        | Well           |
| SOLAR:               | 2 Sites        |
|                      |                |