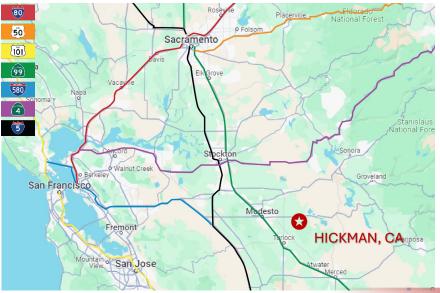

### HICKMAN, CA

Located in the heart of California's fertile Central Valley, this prime agricultural land in Hickman offers an exceptional opportunity. Nestled against the picturesque countryside, this almond orchard benefits from the region's rich soil and ideal climate. Its strategic proximity to Turlock and Modesto provides convenient access to essential services, markets, and transportation networks.