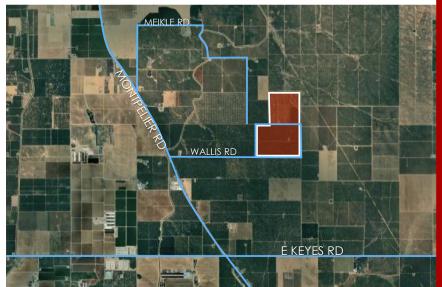

#### PROPERTY OVERVIEW

Installation of 2 solar sites has reduced the cost of operating expenses.

| SALE/LEASE PRICE:    | Contact Broker |
|----------------------|----------------|
| APN: 020-003-010-000 | 319.2 Acres    |
| APN: 019-030-005-000 | 61.54 Acres    |
| ZONING:              | Agriculture    |
| WILLIAMSON ACT:      | Yes            |
| WATER SOURCE:        | Well           |
| SOLAR:               | 2 Sites        |
|                      |                |