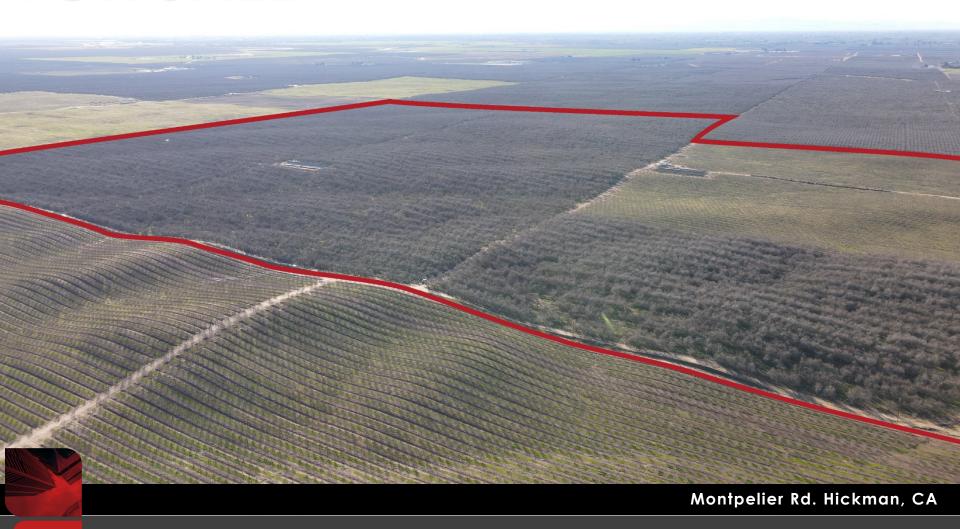

# **FOR SALE**

± 380 Acre Almond Orchard

**N** Northgate

### HICKMAN, CA

Located in the heart of California's fertile Central Valley, this prime agricultural land in Hickman offers an exceptional opportunity. Nestled against the picturesque countryside, this almond orchard benefits from the region's rich soil and ideal climate. Its strategic proximity to Turlock and Modesto provides convenient access to essential services, markets, and transportation networks.

#### PROPERTY OVERVIEW

Installation of 2 solar sites has reduced the cost of operating expenses.

| SALE/LEASE PRICE:    | Contact Broker |
|----------------------|----------------|
| APN: 020-003-010-000 | 319.2 Acres    |
| APN: 019-030-005-000 | 61.54 Acres    |
| ZONING:              | Agriculture    |
| WILLIAMSON ACT:      | Yes            |
| WATER SOURCE:        | Well           |
| SOLAR:               | 2 Sites        |
|                      |                |