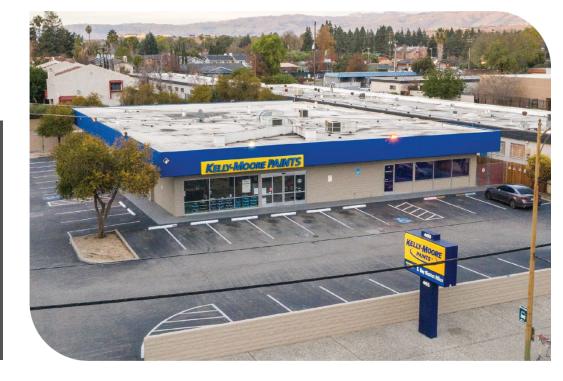

#### PROPERTY HIGHLIGHTS

- 465 Blossom Hill Road is a rare stand-alone building opportunity located in San Jose, CA.
- Building is equipped with one (1) grade level door, retail sales area and warehouse space.
- Excellent access to I-85 on- and off-ramps.
- Dedicated parking lot and large pylon sign.
- Average household income exceeding \$150,000 per year.
- The high visibility location is located on Blossom Hill Road with 46K ADT.
- Area Co-Tenants include Smart & Final Extra, CVS, Walgreens, Michael's, Pet Club, McDonald's, Dunkin, Jack-in-the-Box, Chevron, Shell, Bank of America, Red Wings, and much more.

# PROPERTY INFO

| ADDRESS          | 465 Blossom Hill Road<br>San Jose, CA          |                            |  |  |
|------------------|------------------------------------------------|----------------------------|--|--|
| LEASE PRICE:     | Contact Broker                                 |                            |  |  |
| SPACE AVAILABLE: | ± 10,800 SF                                    | ± 10,800 SF                |  |  |
| LAND             | ± 1.0 AC                                       |                            |  |  |
| ZONING:          | Commercial Pedestrian (CP)                     | Commercial Pedestrian (CP) |  |  |
| LEASE TYPE:      | NNN                                            |                            |  |  |
| APN:             | 464-14-007                                     |                            |  |  |
| TRAFFIC:         | Blossom Hill Rd: 46K ADT<br>Labath Ave: 4K ADT |                            |  |  |