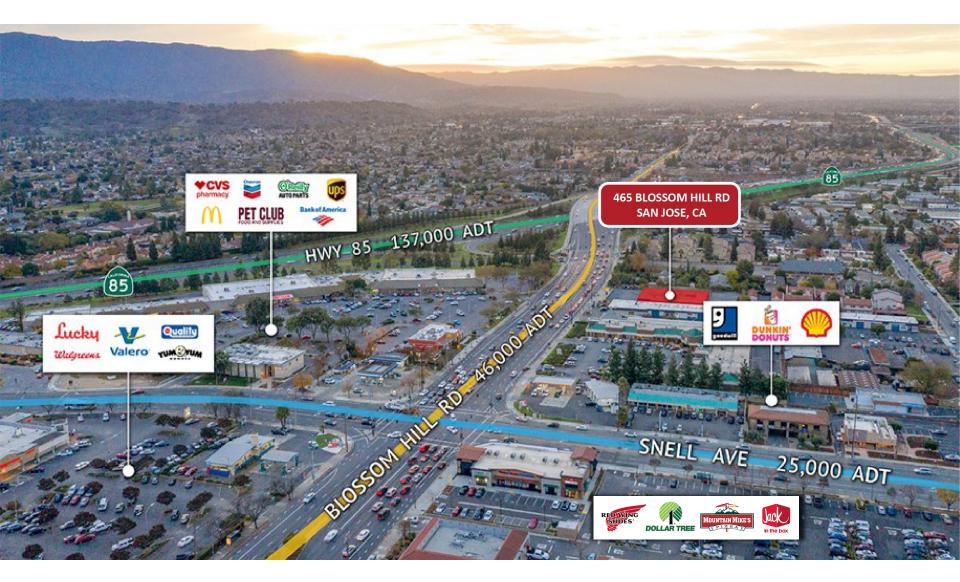

#### PROPERTY HIGHLIGHTS

- 465 Blossom Hill Road is a rare stand-alone building opportunity located in San Jose, CA.
- Building is equipped with one (1) grade level door, retail sales area and warehouse space.
- Excellent access to I-85 on- and off-ramps.
- Dedicated parking lot and large pylon sign.
- Average household income exceeding \$150,000 per year.
- The high visibility location is located on Blossom Hill Road with 46K ADT.
- Area Co-Tenants include Smart & Final Extra, CVS, Walgreens, Michael's, Pet Club, McDonald's, Dunkin, Jack-in-the-Box, Chevron, Shell, Bank of America, Red Wings, and much more.

### MARKET VIEW - Eastern View

# MARKET VIEW - Western View