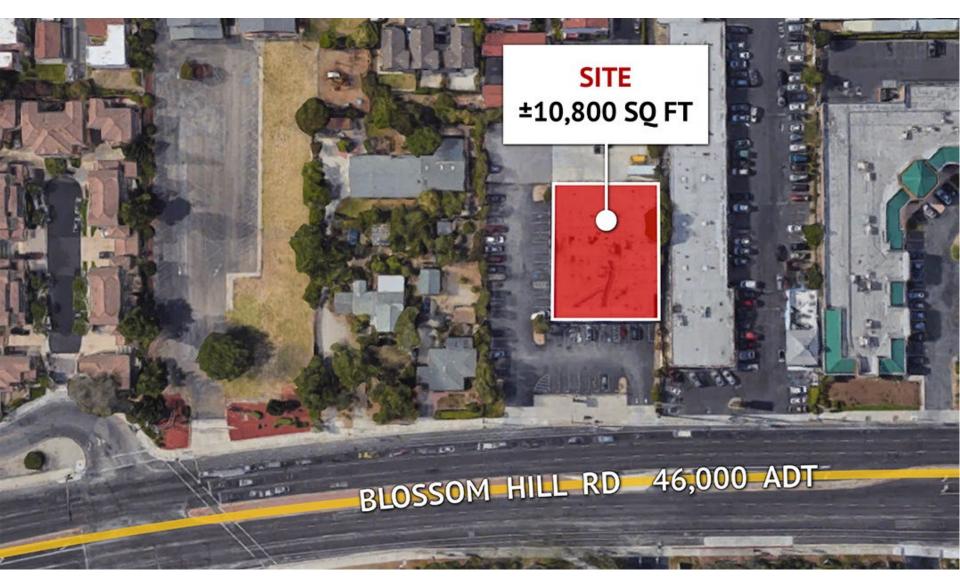

#### PROPERTY SUMMARY

**AVAILABLE SPACE:** ± 10,800 SF

**LEASE TERMS:** Negotiable

**LEASE TYPE:** 

NNN

# PROPERTY INFO

| ADDRESS          | 465 Blossom Hill Road<br>San Jose, CA          |                            |  |  |
|------------------|------------------------------------------------|----------------------------|--|--|
| LEASE PRICE:     | Contact Broker                                 |                            |  |  |
| SPACE AVAILABLE: | ± 10,800 SF                                    | ± 10,800 SF                |  |  |
| LAND             | ± 1.0 AC                                       |                            |  |  |
| ZONING:          | Commercial Pedestrian (CP)                     | Commercial Pedestrian (CP) |  |  |
| LEASE TYPE:      | NNN                                            |                            |  |  |
| APN:             | 464-14-007                                     |                            |  |  |
| TRAFFIC:         | Blossom Hill Rd: 46K ADT<br>Labath Ave: 4K ADT |                            |  |  |

# SITE MAP