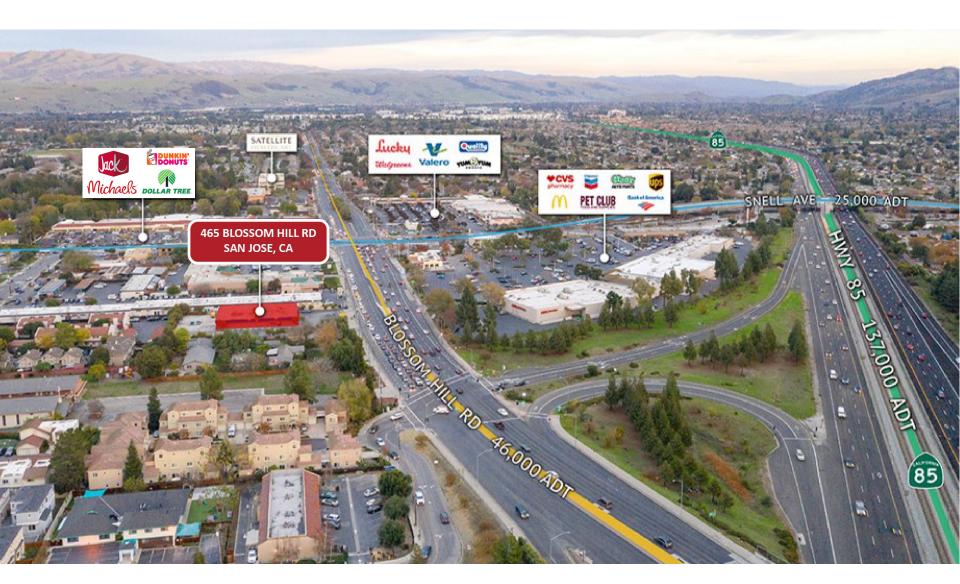

#### PROPERTY HIGHLIGHTS

- 465 Blossom Hill Road is a rare stand-alone building opportunity located in San Jose, CA.
- Building is equipped with one (1) grade level door, retail sales area and warehouse space.
- Excellent access to I-85 on- and off-ramps.
- Dedicated parking lot and large pylon sign.
- Average household income exceeding \$150,000 per year.
- The high visibility location is located on Blossom Hill Road with 46K ADT.
- Area Co-Tenants include Smart & Final Extra, CVS, Walgreens, Michael's, Pet Club, McDonald's, Dunkin, Jack-in-the-Box, Chevron, Shell, Bank of America, Red Wings, and much more.

# PROPERTY INFO

| ADDRESS          | 465 Blossom Hill Road<br>San Jose, CA          |                            |  |  |
|------------------|------------------------------------------------|----------------------------|--|--|
| LEASE PRICE:     | Contact Broker                                 |                            |  |  |
| SPACE AVAILABLE: | ± 10,800 SF                                    | ± 10,800 SF                |  |  |
| LAND             | ± 1.0 AC                                       |                            |  |  |
| ZONING:          | Commercial Pedestrian (CP)                     | Commercial Pedestrian (CP) |  |  |
| LEASE TYPE:      | NNN                                            |                            |  |  |
| APN:             | 464-14-007                                     |                            |  |  |
| TRAFFIC:         | Blossom Hill Rd: 46K ADT<br>Labath Ave: 4K ADT |                            |  |  |

### MARKET VIEW - Eastern View