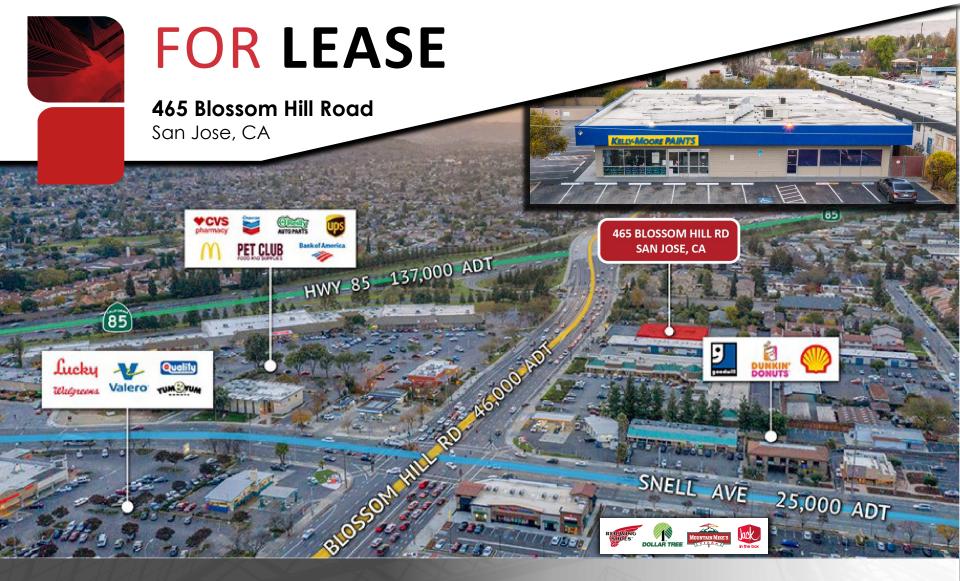

#### PROPERTY HIGHLIGHTS

- 465 Blossom Hill Road is a rare stand-alone building opportunity located in San Jose, CA.
- Building is equipped with one (1) grade level door, retail sales area and warehouse space.
- Excellent access to I-85 on- and off-ramps.
- Dedicated parking lot and large pylon sign.
- Average household income exceeding \$150,000 per year.
- The high visibility location is located on Blossom Hill Road with 46K ADT.
- Area Co-Tenants include Smart & Final Extra, CVS, Walgreens, Michael's, Pet Club, McDonald's, Dunkin, Jack-in-the-Box, Chevron, Shell, Bank of America, Red Wings, and much more.

# PROPERTY INFO

| ADDRESS          | 465 Blossom Hill Road<br>San Jose, CA          |                            |  |  |
|------------------|------------------------------------------------|----------------------------|--|--|
| LEASE PRICE:     | Contact Broker                                 |                            |  |  |
| SPACE AVAILABLE: | ± 10,800 SF                                    | ± 10,800 SF                |  |  |
| LAND             | ± 1.0 AC                                       |                            |  |  |
| ZONING:          | Commercial Pedestrian (CP)                     | Commercial Pedestrian (CP) |  |  |
| LEASE TYPE:      | NNN                                            |                            |  |  |
| APN:             | 464-14-007                                     |                            |  |  |
| TRAFFIC:         | Blossom Hill Rd: 46K ADT<br>Labath Ave: 4K ADT |                            |  |  |