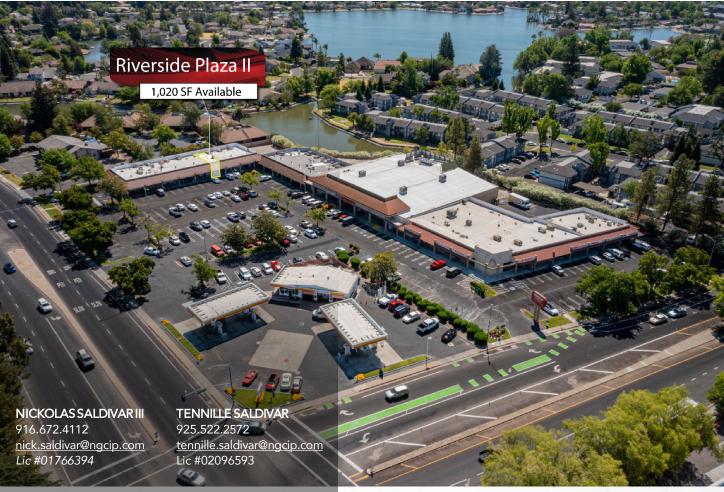

6373 RIVERSIDE BLVD I SACRAMENTO, CA

# PROPERTY SUMMARY

**SUITE AVAILABLE**  $#0109 - \pm 1,020 SF$ 

**LEASE TERMS** Negotiable

LEASE TYPE NNN

### PROPERTY HIGHLIGHTS

Retail space available for lease in the Riverside Plaza II Center located in the Greenhaven area of Sacramento, CA. The Grocery Outlet anchored Center is located on the corner of Florin Road & Riverside Boulevard.

#### Nickolas Saldivar III

Investments Partner

P: 916.672.4112 nick.saldivar@ngcip.com

Lic #01766394

DRE #01910787

#### **Tennille Saldivar**

Leasing Associate

P: 925.522.2572 tennille.saldivar@ngcip.co

Lic #01315032

DRE #01910787

<sup>\* 2023</sup> Northgate Commercial Real Estate. We obtained the information above from sources we believe to be reliable. However, we have not verified its accuracy and make guarantee, warranty or representation about it. It is submitted subject to the possibility of errors, omissions, change of price, rental or otherconditions, prior sale, lease or financing, or withdrawal without notice. We include projections, opinions, assumptions or estimates for example only, and they may not represent current or future performance of the property. You and your tax and legal advisors should conduct your own investigation of the property and transaction.