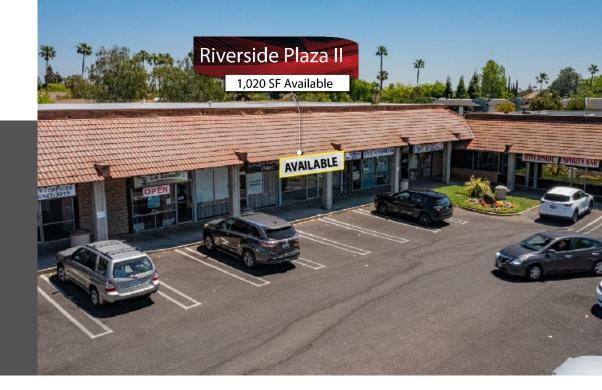

# PROPERTY SUMMARY

**SUITE AVAILABLE**  $#0109 - \pm 1,020 SF$ 

**LEASE TERMS** Negotiable

LEASE TYPE NNN

### PROPERTY HIGHLIGHTS

Retail space available for lease in the Riverside Plaza II Center located in the Greenhaven area of Sacramento, CA. The Grocery Outlet anchored Center is located on the corner of Florin Road & Riverside Boulevard.