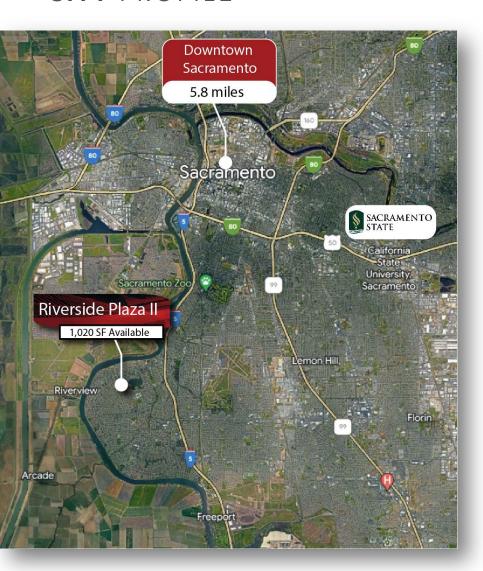

| Chopstick<br>Express                 | 900   |
| 0105    | Dry Cleaner                          | 720   |
| 0106    | Qtea Boba                            | 720   |
| 0107    | Spa De<br>Beaute                     | 1,080 |
| 0108    | Permanent<br>Makeup and<br>Eyelashes | 1,080 |
| 0109    | AVAILABLE                            | 1,020 |
| 0110    | Pet Grooming                         | 1,020 |
| 0111    | Foot Spa                             | 1,500 |
| 0201    | Bodega<br>Kitchen &<br>Cocktails     | 2,735 |
| 0203    | Artistry Salon<br>& Spa              | 980   |
| 0204    | Optometrist                          | 980   |
| 0205    | Banzai Sushi                         | 1,820 |
| 0207    | Le Croissant<br>Factory              | 1,120 |



# MARKET AERIALS



# **CITY PROFILE**



# **SACRAMENTO**, CALIFORNIA

Sacramento, the state capital of California in the United States, is located where the Sacramento and American rivers converge. Northern California's lively riverfront neighborhood of West Sacramento is situated in the region's center. It is acknowledged as the region's innovation leader and a developing commercial hub, and it has most recently become a focus for the food sector and related industries. International food corporations have chosen to construct facilities in the city. Urban farms dot the terrain, supplying locals and restaurateurs with fresh produce.



# **DEMOGRAPHICS - 3 MILE RADIUS**



2022 Estimated Population: 87,954

**2027 Projected Population:** 91,538

**2010 Census Population:** 87,032

**2027** Projected Growth: 0.8%

**POPULATION*