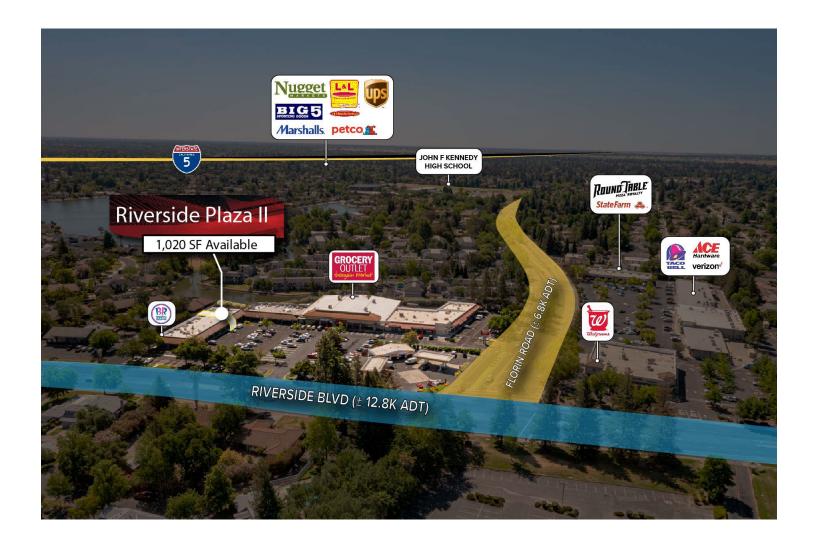

### PROPERTY HIGHLIGHTS

Retail space available for lease in the Riverside Plaza II Center located in the Greenhaven area of Sacramento, CA. The Grocery Outlet anchored Center is located on the corner of Florin Road & Riverside Boulevard.

- Large consumer base with 72,500 households, 212,800 people, and an average income of \$91,700 within a 5-mile radius
- Nearby retailers include Grocery Outlet, Walgreen's, Baskin Robbins, Round Table, Haagen-Dazs, Shell, and many more.

Riverside Blvd: 12.8K TRAFFIC: Florin Rd: 6.8K

# SITE PLAN

| Suite # | Tenant                               | SF    |
|---------|--------------------------------------|-------|
| 0101    | Lifetime Nails                       | 600   |
| 0102    | Goodwill<br>Industries               | 800   |
| 0103    | Baskin<br>Robbins                    | 1,000 |
| 0104    | Chopstick<br>Express                 | 900   |
| 0105    | Dry Cleaner                          | 720   |
| 0106    | Qtea Boba                            | 720   |
| 0107    | Spa De<br>Beaute                     | 1,080 |
| 0108    | Permanent<br>Makeup and<br>Eyelashes | 1,080 |
| 0109    | AVAILABLE                            | 1,020 |
| 0110    | Pet Grooming                         | 1,020 |
| 0111    | Foot Spa                             | 1,500 |
| 0201    | Bodega<br>Kitchen &<br>Cocktails     | 2,735 |
| 0203    | Artistry Salon<br>& Spa              | 980   |
| 0204    | Optometrist                          | 980   |
| 0205    | Banzai Sushi                         | 1,820 |
| 0207    | Le Croissant<br>Factory              | 1,120 |