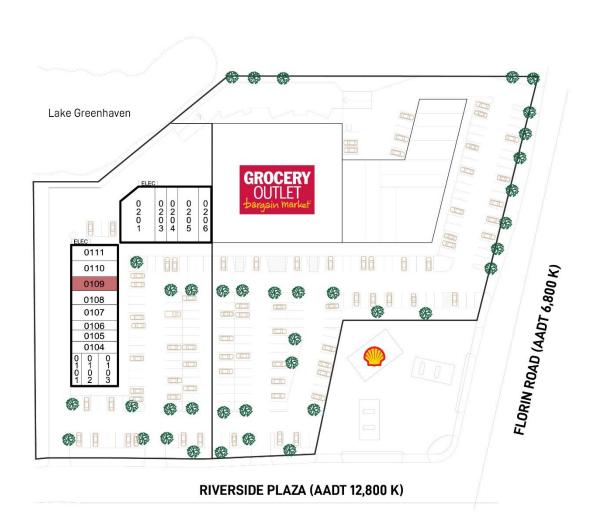

# SITE PLAN

| Suite # | Tenant                               | SF    |
|---------|--------------------------------------|-------|
| 0101    | Lifetime Nails                       | 600   |
| 0102    | Goodwill<br>Industries               | 800   |
| 0103    | Baskin<br>Robbins                    | 1,000 |
| 0104    | Chopstick<br>Express                 | 900   |
| 0105    | Dry Cleaner                          | 720   |
| 0106    | Qtea Boba                            | 720   |
| 0107    | Spa De<br>Beaute                     | 1,080 |
| 0108    | Permanent<br>Makeup and<br>Eyelashes | 1,080 |
| 0109    | AVAILABLE                            | 1,020 |
| 0110    | Pet Grooming                         | 1,020 |
| 0111    | Foot Spa                             | 1,500 |
| 0201    | Bodega<br>Kitchen &<br>Cocktails     | 2,735 |
| 0203    | Artistry Salon<br>& Spa              | 980   |
| 0204    | Optometrist                          | 980   |
| 0205    | Banzai Sushi                         | 1,820 |
| 0207    | Le Croissant<br>Factory              | 1,120 |